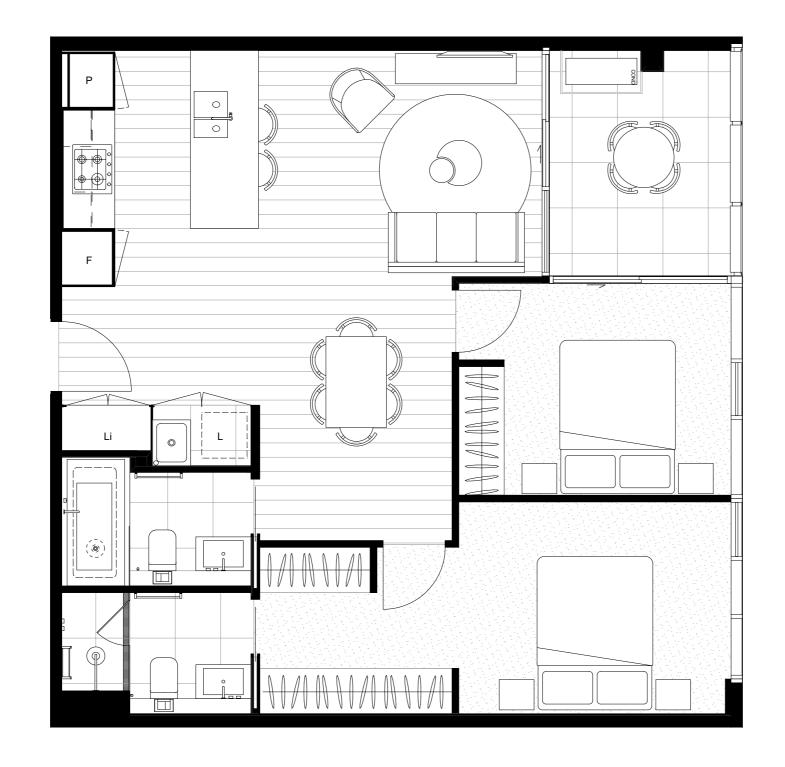

## **Apartment Number**

# T1 14.04

### Apartment Area

75.83 m<sup>2</sup> 8.09 m<sup>2</sup> 83.92 m<sup>2</sup> Internal External TOTAL

All areas measured as per Property Council of Australia Residential Method of Measurement

### **Apartment Type**

- 2 BED 2 BATH
- STUDY